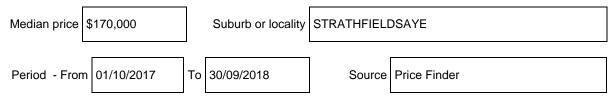

ce or range as applicable)

#### Unit type or class

| e.g. One bedroom units | Single price | _                | Lower price | _ | Higher price |
|------------------------|--------------|------------------|-------------|---|--------------|
| Lots 115 and 122       | \$           | or range between | \$162,000   | & | \$176,000    |
| Lots 182 and 183       | \$145,000    | or range between | \$*         | & | \$*          |
|                        | \$*          | or range between | \$*         | & | \$           |
|                        | \$*          | or range between | \$*         | & | \$           |
|                        | \$*          | or range between | \$*         | & | \$           |

Additional entries may be included or attached as required.

## Unit median sale price





## **Comparable property sales**

A\* These are the details of the three units that the estate agent or agent's representative considers to be most comparable to the unit for sale. These units must be of the same type or class as the unit for sale, been sold within the last 18 months, and located within five kilometres of the unit for sale.

#### Unit type or class

| E.g. One bedroom units           | Address of comparable unit            | Price     | Date of sale |
|----------------------------------|---------------------------------------|-----------|--------------|
|                                  | 13 Coomoora Circuit, Strathfieldsaye  | \$156,000 | 14/06/2018   |
| All available lots<br>in Stage 4 | 21 Wanjel Street, Strathfieldsaye     | \$165,000 | 14/05/2018   |
|