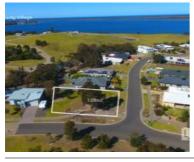

# 23 BEARHAM CHASE, METUNG, VIC 3904 🕮 - 🕒 - 😂 -

**Indicative Selling Price** 

For the meaning of this price see consumer.vic.au/underquoting

Single Price:

\$495,000

| Address<br>Including suburb and<br>postcode | 23 BEARHAM CHASE, METUNG, VIC 3904 |
|---------------------------------------------|------------------------------------|
|---------------------------------------------|------------------------------------|