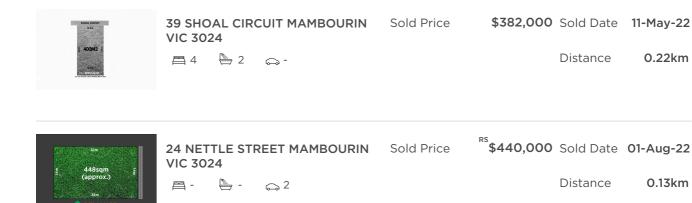

to

| Address of comparable property      | Price     | Date of sale |
|-------------------------------------|-----------|--------------|
| 39 SHOAL CIRCUIT MAMBOURIN VIC 3024 | \$382,000 | 11-May-22    |
| 24 NETTLE STREET MAMBOURIN VIC 3024 | \$440,000 | 01-Aug-22    |
| 16 PLANE AVENUE MAMBOURIN VIC 3024  | \$435,000 | 19-Apr-22    |