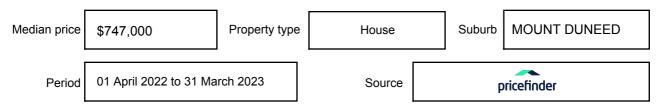

e expressed as a single price, or as a price range with the difference between the upper and lower amounts not more than 10% of the lower amount.

This Statement of Information must be provided to a prospective buyer within two business days of a request and displayed at any open for inspection for the property for sale.

It is recommended that the address of the property being offered for sale be checked at

services.land.vic.gov.au/landchannel/content/addressSearch before being entered in this Statement of Information.

# Property offered for sale

Address Including suburb and postcode

65 EMINENCE STREET, MOUNT DUNEED, VIC 3217

### Indicative selling price

For the meaning of this price see consumer.vic.gov.au/underquoting

Price Range:

\$700,000 to \$750,000

#### Median sale price



#### **Comparable property sales**

These are the three properties sold within five kilometres of the property for sale in the last 18 months that the estate agent or agent's representative considers to be most comparable to the property for sale.

| Address of comparable property         | Price      | Date of sale |
|----------------------------------------|------------|--------------|
| 12 JURANA CRES, MOUNT DUNEED, VIC 3217 | *\$750,000 | 24/04/2023   |
| 3 EMINENCE ST, MOUNT DUNEED, VIC 3217  | *\$714,000 | 19/04/2023   |
| 60 OWARRA BVD, MOUNT DUNEED, VIC 3217  | *\$720,000 | 14/04/2023   |

This Statement of Information was prepared on: 25