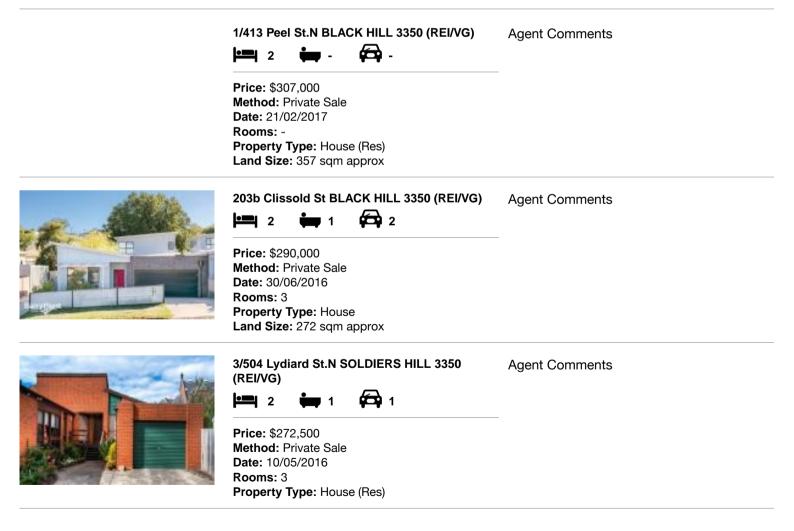

#### Comparable property sales (\*Delete A or B below as applicable)

A\* These are the three properties sold within five kilometres of the property for sale in the last eighteen months that the estate agent or agent's representative considers to be most comparable to the property for sale.

| Address of comparable property |                                       | Price     | Date of sale |
|--------------------------------|---------------------------------------|-----------|--------------|
| 1                              | 1/413 Peel St.N BLACK HILL 3350       | \$307,000 | 21/02/2017   |
| 2                              | 203b Clissold St BLACK HILL 3350      | \$290,000 | 30/06/2016   |
| 3                              | 3/504 Lydiard St.N SOLDIERS HILL 3350 | \$272,500 | 10/05/2016   |