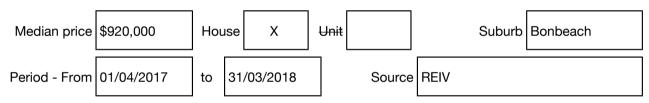

#### Median sale price

### hockingstuart

Garry Donovan 0419 588 660 gdonovan@hockingstuart.com.au

Rooms: Property Type: House Land Size: 540 sqm approx Agent Comments Indicative Selling Price \$1,300,000 - \$1,430,000 Median House Price Year ending March 2018: \$920,000