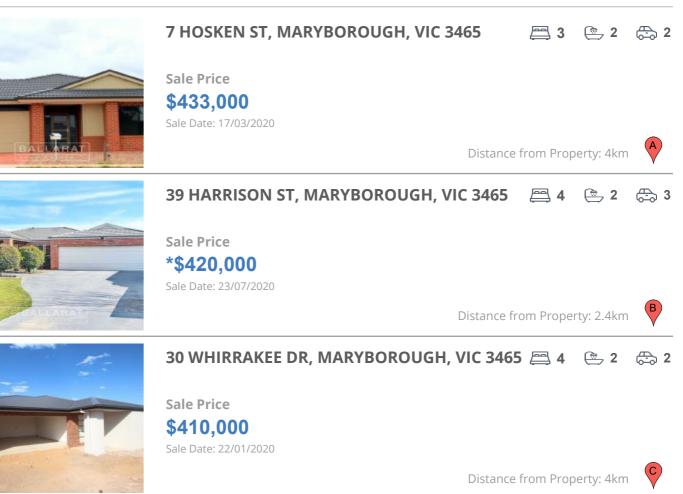

# **COMPARABLE PROPERTIES**

These are the three properties sold within five kilometres of the property for sale in the last 18 months that the estate agent or agent's representative considers to be most comparable to the property for sale.

#### **Comparable property sales**

These are the three properties sold within five kilometres of the property for sale in the last 18 months that the estate agent or agent's representative considers to be most comparable to the property for sale.

| Address of comparable property         | Price      | Date of sale |
|----------------------------------------|------------|--------------|
| 7 HOSKEN ST, MARYBOROUGH, VIC 3465     | \$433,000  | 17/03/2020   |
| 39 HARRISON ST, MARYBOROUGH, VIC 3465  | *\$420,000 | 23/07/2020   |
| 30 WHIRRAKEE DR, MARYBOROUGH, VIC 3465 | \$410,000  | 22/01/2020   |