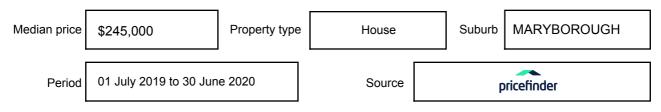

# **MEDIAN SALE PRICE**

# MARYBOROUGH, VIC, 3465

Suburb Median Sale Price (House)

\$245,000

01 July 2019 to 30 June 2020

Provided by: pricefinder