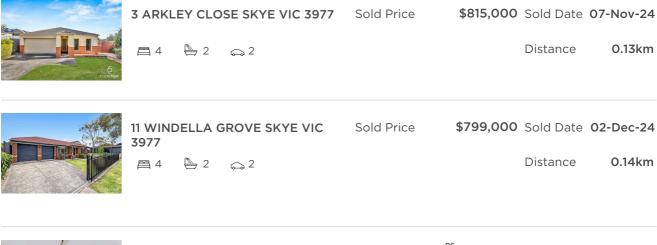

| Address of comparable property  | Price     | Date of sale |  |
|---------------------------------|-----------|--------------|--|
| 3 ARKLEY CLOSE SKYE VIC 3977    | \$815,000 | 07-Nov-24    |  |
| 11 WINDELLA GROVE SKYE VIC 3977 | \$799,000 | 02-Dec-24    |  |
| 14 PARADISE WAY SKYE VIC 3977   | \$780,000 | 27-Feb-25    |  |