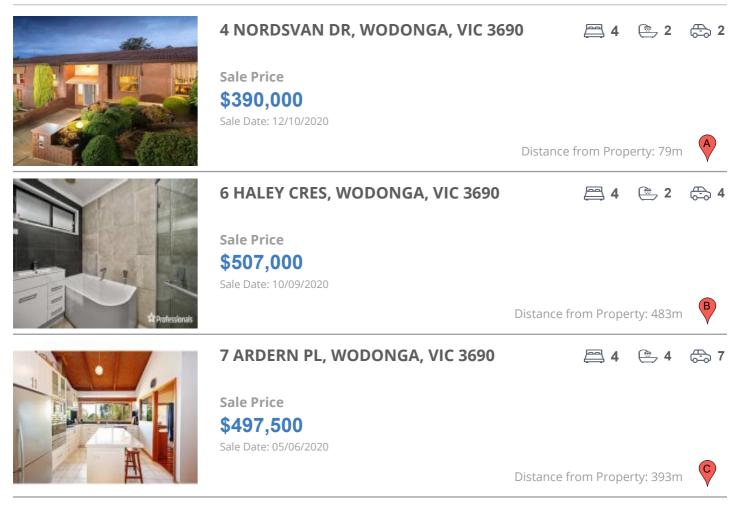

### **COMPARABLE PROPERTIES**

These are the three properties sold within five kilometres of the property for sale in the last 18 months that the estate agent or agent's representative considers to be most comparable to the property for sale.

#### **Comparable property sales**

These are the three properties sold within five kilometres of the property for sale in the last 18 months that the estate agent or agent's representative considers to be most comparable to the property for sale.

| Address of comparable property   | Price     | Date of sale |
|----------------------------------|-----------|--------------|
| 4 NORDSVAN DR, WODONGA, VIC 3690 | \$390,000 | 12/10/2020   |
| 6 HALEY CRES, WODONGA, VIC 3690  | \$507,000 | 10/09/2020   |
| 7 ARDERN PL, WODONGA, VIC 3690   | \$497,500 | 05/06/2020   |