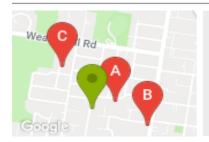

## COMPARABLE PROPERTIES

These are the three properties sold within two kilometres of the property for sale in the last six months that the estate agent or agent's representative considers to be most comparable to the property for sale.

14 TOWERS ST, BEAUMARIS, VIC 3193

Sale Price

\*\*\$1,585,000

Sale Date: 01/12/2018

Distance from Property: 163m

141 CHARMAN RD, BEAUMARIS, VIC 3193

Sale Price

\$1,280,000

Sale Date: 10/11/2018

Distance from Property: 384m

12 CHERBOURG AVE, BEAUMARIS, VIC

**Sale Price** 

\$1,510,000

Sale Date: 30/10/2018

Distance from Property: 359m