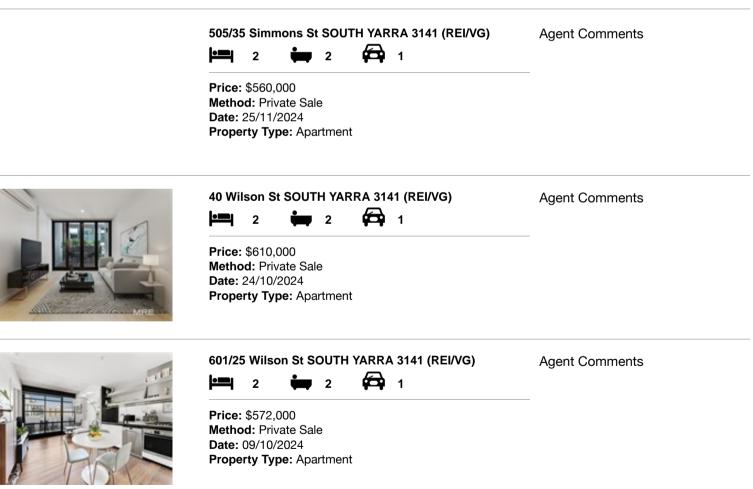

### Comparable property sales (\*Delete A or B below as applicable)

A\* These are the three properties sold within two kilometres of the property for sale in the last six months that the estate agent or agent's representative considers to be most comparable to the property for sale.

| Ade | dress of comparable property       | Price     | Date of sale |
|-----|------------------------------------|-----------|--------------|
| 1   | 505/35 Simmons St SOUTH YARRA 3141 | \$560,000 | 25/11/2024   |
| 2   | 40 Wilson St SOUTH YARRA 3141      | \$610,000 | 24/10/2024   |
| 3   | 601/25 Wilson St SOUTH YARRA 3141  | \$572,000 | 09/10/2024   |

# **Comparable Properties**