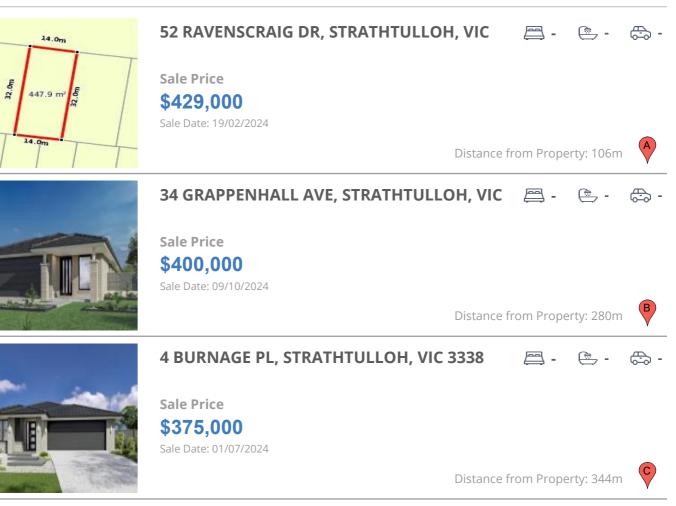

# **COMPARABLE PROPERTIES**

These are the three properties sold within two kilometres of the property for sale in the last six months that the estate agent or agents representative considers to be most comparable to the property for sale.

### **Comparable property sales**

These are the three properties sold within two kilometres of the property for sale in the last six months that the estate agent or agents representative considers to be most comparable to the property for sale.

| Address of comparable property             | Price     | Date of sale |
|--------------------------------------------|-----------|--------------|
| 52 RAVENSCRAIG DR, STRATHTULLOH, VIC 3338  | \$429,000 | 19/02/2024   |
| 34 GRAPPENHALL AVE, STRATHTULLOH, VIC 3338 | \$400,000 | 09/10/2024   |
| 4 BURNAGE PL, STRATHTULLOH, VIC 3338       | \$375,000 | 01/07/2024   |