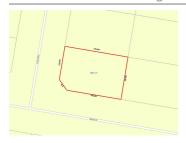

#### **CODA WAY, CLYDE, VIC 3978**

**Indicative Selling Price** 

For the meaning of this price see consumer.vic.au/underquoting

Price Range:

\$315,000 to \$345,000

Provided by: Leo Zeneli, Gr8 Est8 Agents

| Address<br>Including suburb and<br>postcode |  |
|---------------------------------------------|--|
|---------------------------------------------|--|