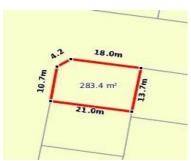

## STATEMENT OF INFORMATION

CODA WAY, CLYDE, VIC 3978

PREPARED BY LEO ZENELI, GR8 EST8 AGENTS, PHONE: 0434 929 184

#### **CODA WAY, CLYDE, VIC 3978**

**Indicative Selling Price** 

For the meaning of this price see consumer.vic.au/underquoting

Price Range:

\$315,000 to \$345,000

Provided by: Leo Zeneli, Gr8 Est8 Agents