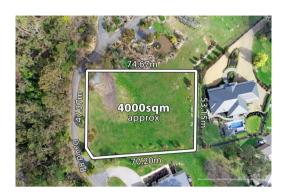

**Property Type:** Land **Land Size:** 4000 sqm approx

**Agent Comments** 

Indicative Selling Price \$919,950 Median House Price December quarter 2019: \$700,000