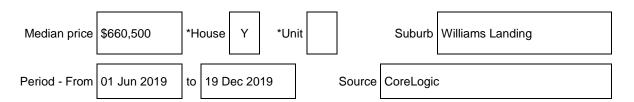

# Statement of Information

## Sections 47AF of the Estate Agents Act 1980

# **Property offered for sale**

Address 12 Capella Cres, Williams Landing, VIC 3027

### Indicative selling price

| Single price |  | or range between | \$850,000 | & | \$900,000 |
|--------------|--|------------------|-----------|---|-----------|
|--------------|--|------------------|-----------|---|-----------|

#### Median sale price



#### **Comparable property sales**

These are the three properties sold within Two kilometres of the property for sale in the last 6 months that the estate agent or agent's representative considers to be most comparable to the property for sale.

| Address of comparable property          | Price       | Date of sale |
|-----------------------------------------|-------------|--------------|
| 1. 3Wildebrand Avenue, Williams Landing | \$1,105,000 | 22/07/2019   |
| 2.15 Airmaid Drive, Williams Landing    | \$900,000   | 12/06/2019   |
|                                         |             |              |