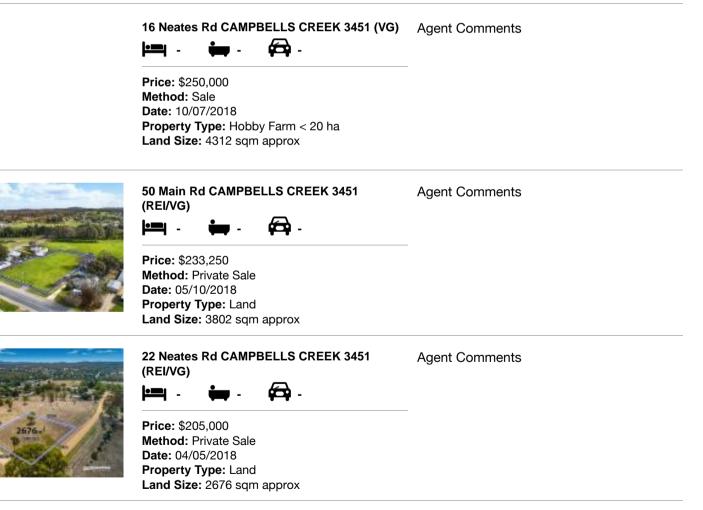

| Add | dress of comparable property      | Price     | Date of sale |
|-----|-----------------------------------|-----------|--------------|
| 1   | 16 Neates Rd CAMPBELLS CREEK 3451 | \$250,000 | 10/07/2018   |
| 2   | 50 Main Rd CAMPBELLS CREEK 3451   | \$233,250 | 05/10/2018   |
| 3   | 22 Neates Rd CAMPBELLS CREEK 3451 | \$205,000 | 04/05/2018   |

# **Comparable Properties**

Account - Cantwell Property Castlemaine Pty Ltd | P: 03 5472 1133 | F: 03 5472 3172

The information contained herein is to be used as a guide only. Although every care has been taken in the preparation of the information, we stress that particulars herein are for information only and do not constitute representations by the Owners or Agent. Sales data is provided as a guide to market activity, and we do not necessarily claim to have acted as the selling agent in these transactions.