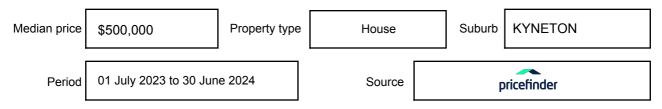

ay be expressed as a single price, or as a price range with the difference between the upper and lower amounts not more than 10% of the lower amount.

This Statement of Information must be provided to a prospective buyer within two business days of a request and displayed at any open for inspection for the property for sale.

It is recommended that the address of the property being offered for sale be checked at

services.land.vic.gov.au/landchannel/content/addressSearch before being entered in this Statement of Information.

### Property offered for sale

Address Including suburb and postcode

LOT CA C, OFF HARTS LANE KYNETON VIC

### Indicative selling price

For the meaning of this price see consumer.vic.gov.au/underquoting

Price Range:

\$390,000 to \$420,000

#### Median sale price



#### **Comparable property sales**

The estate agent or agent's representative reasonably believes that fewer than three comparable properties were sold within five kilometres of the property for sale in the last 18 months.

This Statement of Information was prepared on: