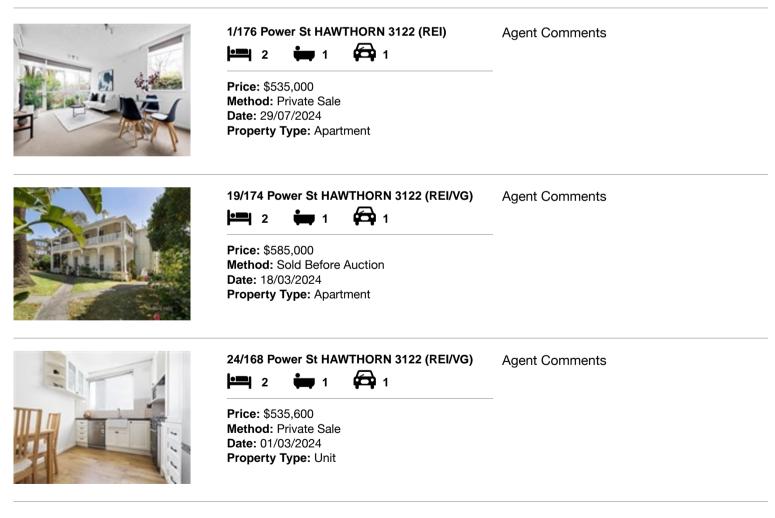

| Ado | dress of comparable property  | Price     | Date of sale |
|-----|-------------------------------|-----------|--------------|
| 1   | 1/176 Power St HAWTHORN 3122  | \$535,000 | 29/07/2024   |
| 2   | 19/174 Power St HAWTHORN 3122 | \$585,000 | 18/03/2024   |
| 3   | 24/168 Power St HAWTHORN 3122 | \$535,600 | 01/03/2024   |