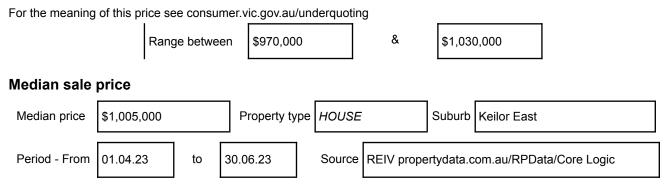

The Director of Consumer Affairs Victoria has approved this form of the Statement of Information for section 47AF of the *Estate Agents Act 1980*.

The estate agent or agent's representative engaged to sell the property is required to prepare this Statement of Information. It must be used when a single residential property located in the Melbourne metropolitan area is being offered for sale. The Determination setting out the local government areas that comprise the Melbourne metropolitan area is published on the Consumer Affairs Victoria website at consumer.vic.gov.au/underquoting.

The indicative selling price in this Statement of Information may be expressed as a single price, or as a price range with the difference between the upper and lower amounts not more than 10% of the lower amount.

## Indicative selling price