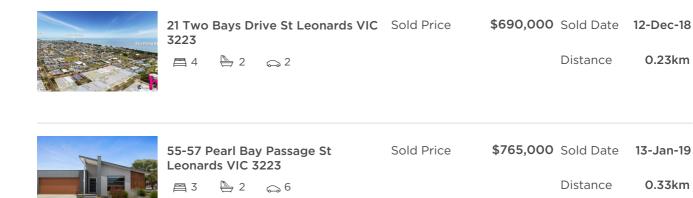

| Address of comparable property               | Price     | Date of sale |
|----------------------------------------------|-----------|--------------|
| 21 Two Bays Drive St Leonards VIC 3223       | \$690,000 | 12-Dec-18    |
| 55-57 Pearl Bay Passage St Leonards VIC 3223 | \$765,000 | 13-Jan-19    |
| 21 Jelly Junction St Leonards VIC 3223       | \$687,500 | 24-Nov-18    |