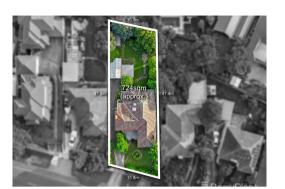

## Section 47AF of the Estate Agents Act 1980

| <b>Property</b> | offered t | for sale |
|-----------------|-----------|----------|
|-----------------|-----------|----------|

| 52 Boronia Road, Vermont Vic 3133 |
|-----------------------------------|
|                                   |
|                                   |
|                                   |
|                                   |

Michael Steenhuis (03) 9842 8888 0400 499 601 msteenhuis@barryplant.com.au

> **Indicative Selling Price** \$980,000 - \$1,070,000 **Median House Price**

Year ending September 2021: \$1,160,000

Property Type: House Land Size: 724 sqm approx **Agent Comments** 