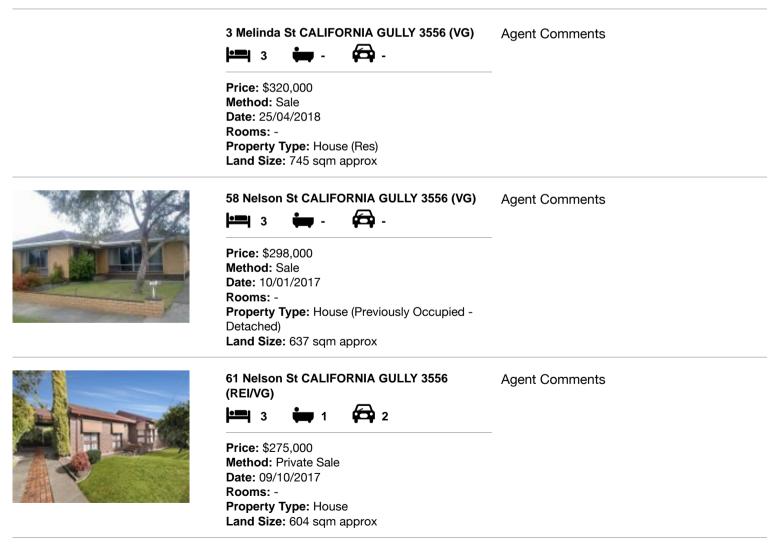

| Ad | dress of comparable property       | Price     | Date of sale |
|----|------------------------------------|-----------|--------------|
| 1  | 3 Melinda St CALIFORNIA GULLY 3556 | \$320,000 | 25/04/2018   |
| 2  | 58 Nelson St CALIFORNIA GULLY 3556 | \$298,000 | 10/01/2017   |
| 3  | 61 Nelson St CALIFORNIA GULLY 3556 | \$275,000 | 09/10/2017   |