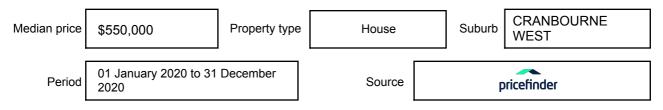

e expressed as a single price, or as a price range with the difference between the upper and lower amounts not more than 10% of the lower amount.

This Statement of Information must be provided to a prospective buyer within two business days of a request and displayed at any open for inspection for the property for sale.

It is recommended that the address of the property being offered for sale be checked at

services.land.vic.gov.au/landchannel/content/addressSearch before being entered in this Statement of Information.

## Property offered for sale

Address Including suburb and postcode

2 JACINTA DRIVE, CRANBOURNE WEST, VIC 3977

## Indicative selling price

For the meaning of this price see consumer.vic.gov.au/underquoting

Price Range:

\$395,000 to \$420,000

#### Median sale price



#### **Comparable property sales**

The estate agent or agent's representative reasonably believes that fewer than three comparable properties were sold within two kilometres of the property for sale in the last six months.

This Statement of Information was prepared on: