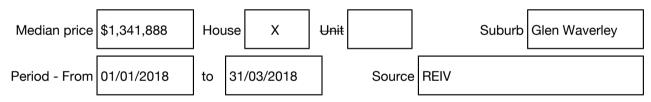

#### Median sale price

### hockingstuart

Huokkingstuart

Rooms: 11 Property Type: House Land Size: 944 sqm approx Agent Comments Tony Doh 9818 1888 0419 316 676 tdoh@hockingstuart.com.au

Indicative Selling Price \$1,400,000 Median House Price March quarter 2018: \$1,341,888