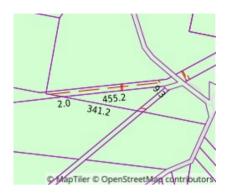

Property Type: House Land Size: 23102 sqm approx Agent Comments Indicative Selling Price \$840,000 - \$900,000 Median House Price Year ending September 2020: \$580,000