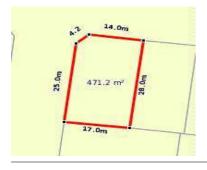

# DELAWARR PARADE, HUNTLY, VIC 3551 🕮 - 😂 -

**Indicative Selling Price** 

For the meaning of this price see consumer.vic.au/underquoting

Single Price: \$222,000

Provided by: Shanae Gahan , Ray White Bendigo

| Address<br>Including suburb and<br>postcode | DELAWARR PARADE, HUNTLY, VIC 3551 |  |
|---------------------------------------------|-----------------------------------|--|
|---------------------------------------------|-----------------------------------|--|