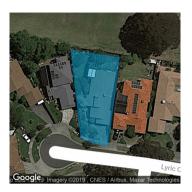

#### Property offered for sale

Address Including suburb and postcode

9 Lyric Court, Warranwood Vic 3134