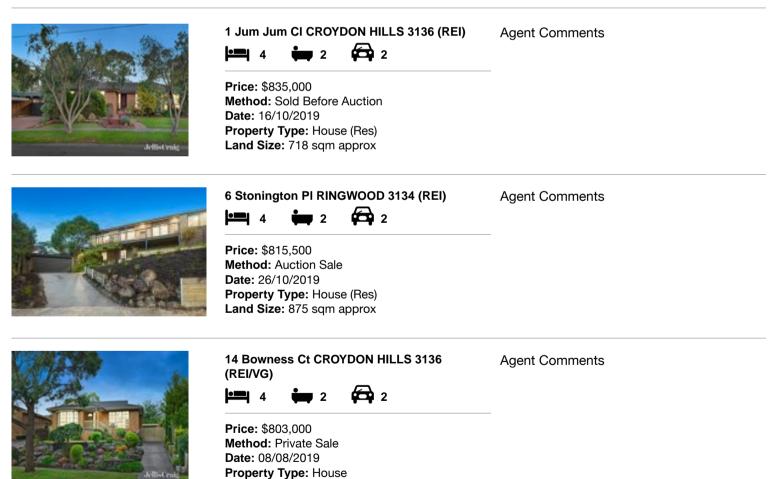

#### Comparable property sales (\*Delete A or B below as applicable)

A\* These are the three properties sold within two kilometres of the property for sale in the last six months that the estate agent or agent's representative considers to be most comparable to the property for sale.

| Ad | dress of comparable property     | Price     | Date of sale |
|----|----------------------------------|-----------|--------------|
| 1  | 1 Jum Jum CI CROYDON HILLS 3136  | \$835,000 | 16/10/2019   |
| 2  | 6 Stonington PI RINGWOOD 3134    | \$815,500 | 26/10/2019   |
| 3  | 14 Bowness Ct CROYDON HILLS 3136 | \$803,000 | 08/08/2019   |