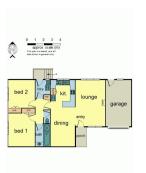

## Property offered for sale

| 3/685 Whitehorse Road, Mitcham Vic 3132 |
|-----------------------------------------|
|                                         |
|                                         |
|                                         |
|                                         |

**Indicative Selling Price** \$595,000 - \$650,000 **Median Unit Price** Year ending December 2020: \$760,000

Property Type: Unit Land Size: 218 sqm approx **Agent Comments** 