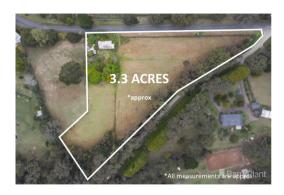

Property Type: House (Res) Land Size: 13354.6376953125

sqm approx

**Agent Comments** 

Indicative Selling Price \$850,000 - \$935,000 Median House Price 24/05/2020 - 23/05/2021: \$752,500