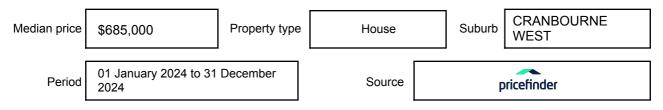

e expressed as a single price, or as a price range with the difference between the upper and lower amounts not more than 10% of the lower amount.

This Statement of Information must be provided to a prospective buyer within two business days of a request and displayed at any open for inspection for the property for sale.

It is recommended that the address of the property being offered for sale be checked at

services.land.vic.gov.au/landchannel/content/addressSearch before being entered in this Statement of Information.

## Property offered for sale

Address Including suburb and postcode

8 RED CAP DRIVE, CRANBOURNE WEST, VIC 3977

### Indicative selling price

For the meaning of this price see consumer.vic.gov.au/underquoting

Price Range:

\$750,000 to \$795,000

### Median sale price



#### **Comparable property sales**

The estate agent or agents representative reasonably believes that fewer than three comparable properties were sold within two kilometres of the property for sale in the last six months.

This Statement of Information was prepared on: