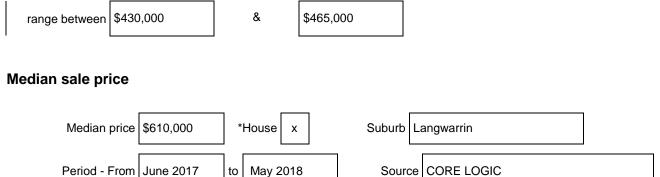

# Statement of Information Single residential property located in the Melbourne metropolitan area

## Sections 47AF of the Estate Agents Act 1980

## Property offered for sale

Address postcode

Including suburb and 2 Monique Drive, Langwarrin VIC 3910

### Indicative selling price





### **Comparable property sales**

**A**\* These are the three properties sold within two kilometres of the property for sale in the last six months that the estate agent or agent's representative considers to be most comparable to the property for sale.

| Address of comparable property                   | Price     | Date of sale |
|--------------------------------------------------|-----------|--------------|
| 1. 51 Monze Drive, Langwarrin VIC 3910           | \$485,000 | 05/02/2018   |
| 2. 50/15 Peninsula Crescent, Langwarrin VIC 3910 | \$455,000 | 15/01/2018   |
| 3. 1/2 Margaret Street, Langwarrin VIC 3910      | \$458,000 | 21/05/2018   |