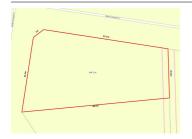

# 28 PETER CHANCE CRESCENT,

**Indicative Selling Price** 

For the meaning of this price see consumer.vic.au/underquoting null

**Price Range:** 

Provided by: Adam Hanley, Impact Realty Group

|                                                                    | r                           |                                                  |               |  |        |      |             |            |  |
|--------------------------------------------------------------------|-----------------------------|--------------------------------------------------|---------------|--|--------|------|-------------|------------|--|
| Including subu                                                     | ddress<br>irb and<br>stcode | and 28 PETER CHANCE CRESCENT LANGWARRIN VIC 3910 |               |  |        |      |             |            |  |
|                                                                    | L                           |                                                  |               |  |        |      |             |            |  |
| Indicative selling price                                           |                             |                                                  |               |  |        |      |             |            |  |
| For the meaning of this price see consumer.vic.gov.au/underquoting |                             |                                                  |               |  |        |      |             |            |  |
| Price Range:                                                       |                             |                                                  |               |  |        |      |             |            |  |
| Median sale price                                                  |                             |                                                  |               |  |        |      |             |            |  |
| Median price                                                       | \$697,500                   |                                                  | Property type |  | House  | ouse |             | LANGWARRIN |  |
|                                                                    |                             |                                                  |               |  | Г      |      |             |            |  |
| Period                                                             | 01 October 2020 to 31 M     |                                                  | March 2021    |  | Source |      | pricefinder |            |  |