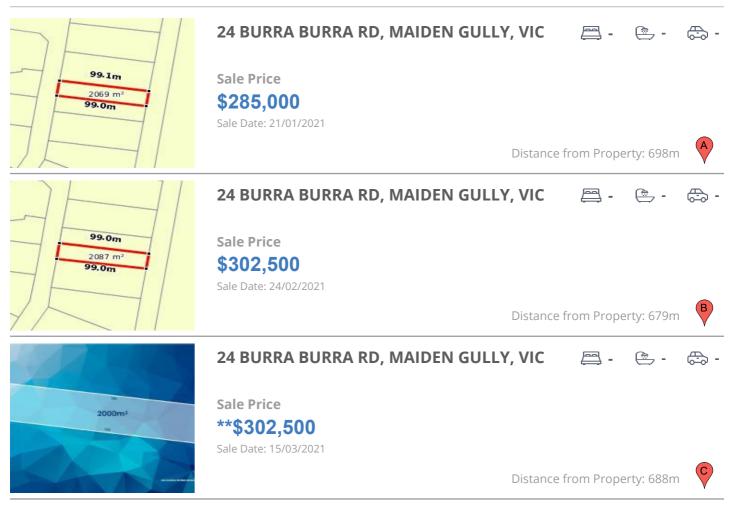

# **COMPARABLE PROPERTIES**

These are the three properties sold within five kilometres of the property for sale in the last 18 months that the estate agent or agent's representative considers to be most comparable to the property for sale.

### **Comparable property sales**

These are the three properties sold within five kilometres of the property for sale in the last 18 months that the estate agent or agent's representative considers to be most comparable to the property for sale.

| Address of comparable property            | Price       | Date of sale |
|-------------------------------------------|-------------|--------------|
| 24 BURRA BURRA RD, MAIDEN GULLY, VIC 3551 | \$285,000   | 21/01/2021   |
| 24 BURRA BURRA RD, MAIDEN GULLY, VIC 3551 | \$302,500   | 24/02/2021   |
| 24 BURRA BURRA RD, MAIDEN GULLY, VIC 3551 | **\$302,500 | 15/03/2021   |