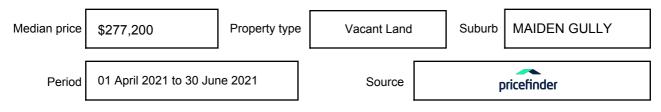

## **MEDIAN SALE PRICE**

## MAIDEN GULLY, VIC, 3551

Suburb Median Sale Price (Vacant Land)

\$277,200

01 April 2021 to 30 June 2021

Provided by: **pricefinder** 