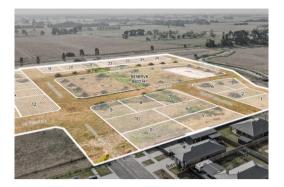

#### Property offered for sale

Including suburb and postcode

Address Lot 9 Pinch St, Sale Vic 3850

#### Indicative selling price

| For the meaning of this price see consumer.vic.gov.au/underquoting |             |     |                 |          |        |      |  |  |  |
|--------------------------------------------------------------------|-------------|-----|-----------------|----------|--------|------|--|--|--|
| Single price                                                       | e \$263,000 |     |                 |          |        |      |  |  |  |
| Median sale price                                                  |             |     |                 |          |        |      |  |  |  |
| Median price                                                       | \$250,000   | Pro | operty Type Vac | ant land | Suburb | Sale |  |  |  |
| Period - From                                                      | 27/03/2023  | to  | 26/03/2024      | Source   | REIV   |      |  |  |  |