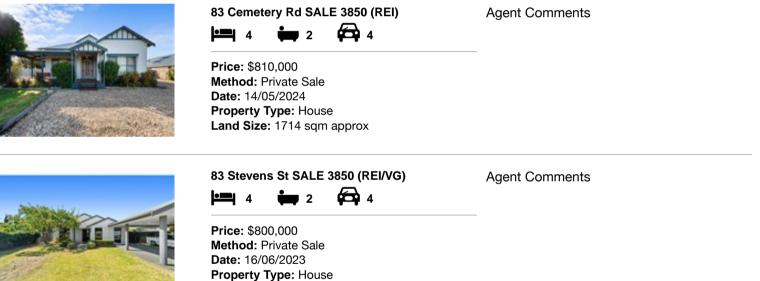

| Add | dress of comparable property | Price     | Date of sale |
|-----|------------------------------|-----------|--------------|
| 1   | 83 Cemetery Rd SALE 3850     | \$810,000 | 14/05/2024   |
| 2   | 83 Stevens St SALE 3850      | \$800,000 | 16/06/2023   |
| 3   | 2 Brolga PI SALE 3850        | \$780,000 | 23/10/2023   |