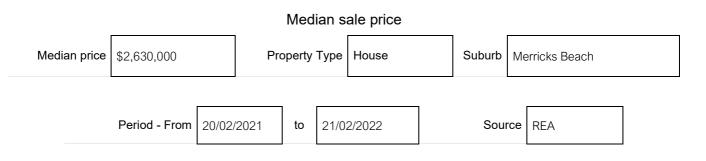

## Comparable property sales

A\* These are the three properties sold within two kilometers of the property for sale in the last six months that the estate agent or agent's representative considers to be most comparable to the property for sale.

| Address of comparable property            | Price       | Date of sale |
|-------------------------------------------|-------------|--------------|
| 1) 6 Tulum Court, Balnarring Beach        | \$3,500,000 | 04/11/2021   |
| 2) 69 Merricks Beach Road, Merricks Beach | \$2,630,000 | 27/11/2021   |
| 3) 1 Palmers Hill Road, Merricks Beach    | \$2,580,000 | 21/11/2021   |