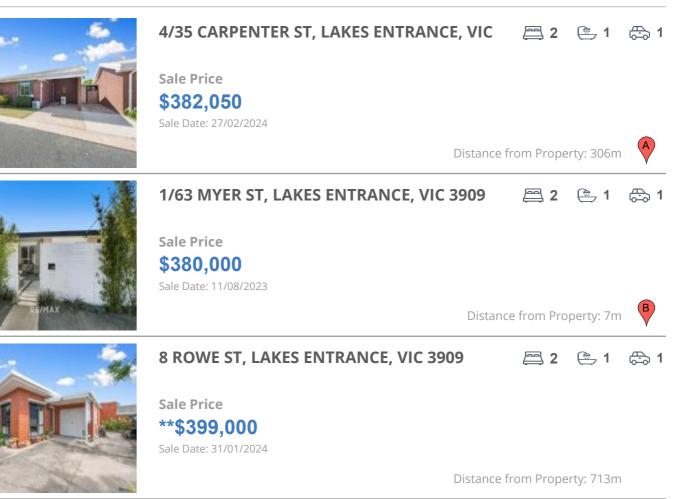

## **COMPARABLE PROPERTIES**

These are the three properties sold within five kilometres of the property for sale in the last 18 months that the estate agent or agent's representative considers to be most comparable to the property for sale.

#### **Comparable property sales**

These are the three properties sold within five kilometres of the property for sale in the last 18 months that the estate agent or agent's representative considers to be most comparable to the property for sale.

| Address of comparable property              | Price       | Date of sale |
|---------------------------------------------|-------------|--------------|
| 4/35 CARPENTER ST, LAKES ENTRANCE, VIC 3909 | \$382,050   | 27/02/2024   |
| 1/63 MYER ST, LAKES ENTRANCE, VIC 3909      | \$380,000   | 11/08/2023   |
| 8 ROWE ST, LAKES ENTRANCE, VIC 3909         | **\$399,000 | 31/01/2024   |