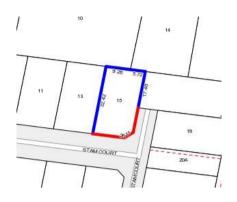

#### Section 47AF of the Estate Agents Act 1980

| Address              | 15 Stam Court, Maffra Vic 3860 |
|----------------------|--------------------------------|
| Including suburb or  |                                |
| locality andpostcode |                                |
|                      |                                |

Account - Country Road RE | P: 03 5141 1026 | F: 03 5141 1024

Generated: 11/01/2018 14:10

Property Type: Land Land Size: 483 sqm approx

**Agent Comments** 

**Indicative Selling Price** \$339,000 No median price available