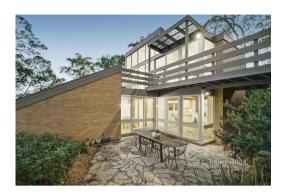

## Property offered for sale

| Address              | 2 Tanya Way, Eltham Vic 3095 |
|----------------------|------------------------------|
| Including suburb and |                              |
| postcode             |                              |
|                      |                              |
|                      |                              |

| This Statement of Information was prepared on: | 27/02/2025 15:42 |
|------------------------------------------------|------------------|

Property Type: House Land Size: 2695 sqm approx

**Agent Comments** 