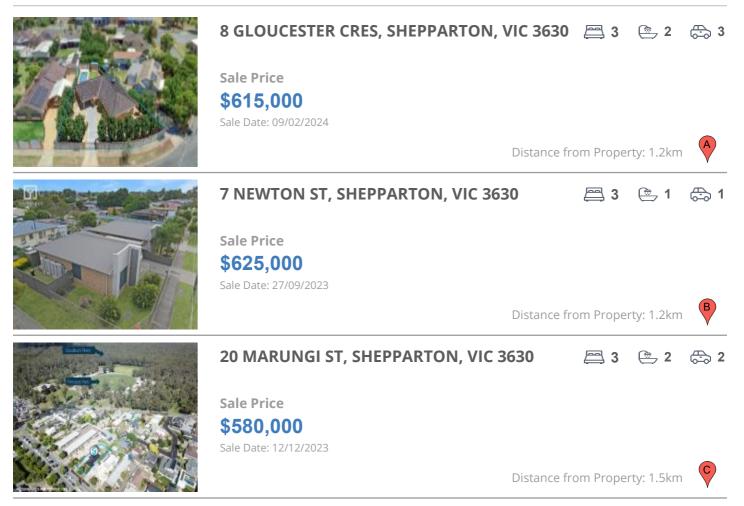

# **COMPARABLE PROPERTIES**

These are the three properties sold within five kilometres of the property for sale in the last 18 months that the estate agent or agent's representative considers to be most comparable to the property for sale.

#### **Comparable property sales**

These are the three properties sold within five kilometres of the property for sale in the last 18 months that the estate agent or agent's representative considers to be most comparable to the property for sale.

| Address of comparable property          | Price     | Date of sale |
|-----------------------------------------|-----------|--------------|
| 8 GLOUCESTER CRES, SHEPPARTON, VIC 3630 | \$615,000 | 09/02/2024   |
| 7 NEWTON ST, SHEPPARTON, VIC 3630       | \$625,000 | 27/09/2023   |
| 20 MARUNGI ST, SHEPPARTON, VIC 3630     | \$580,000 | 12/12/2023   |