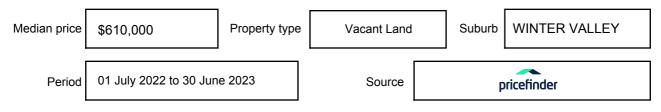

expressed as a single price, or as a price range with the difference between the upper and lower amounts not more than 10% of the lower amount.

This Statement of Information must be provided to a prospective buyer within two business days of a request and displayed at any open for inspection for the property for sale.

It is recommended that the address of the property being offered for sale be checked at

services.land.vic.gov.au/landchannel/content/addressSearch before being entered in this Statement of Information.

# Property offered for sale

Address Including suburb and postcode

12 BROLGA BOULEVARD, WINTER VALLEY, VIC 3358

### Indicative selling price

For the meaning of this price see consumer.vic.gov.au/underquoting

Price Range:

\$615,008 to \$679,000

#### Median sale price



#### **Comparable property sales**

These are the three properties sold within five kilometres of the property for sale in the last 18 months that the estate agent or agent's representative considers to be most comparable to the property for sale.

| Address of comparable property               | Price     | Date of sale |
|----------------------------------------------|-----------|--------------|
| 36 MOUNTAIN ASH CCT, WINTER VALLEY, VIC 3358 | \$620,000 | 17/10/2022   |
| 5 BARWON AVE, WINTER VALLEY, VIC 3358        | \$690,000 | 21/10/2022   |
| 7 BARWON AVE, WINTER VALLEY, VIC 3358        | \$650,000 | 25/10/2022   |

This Statement of Information was prepared on: 29/