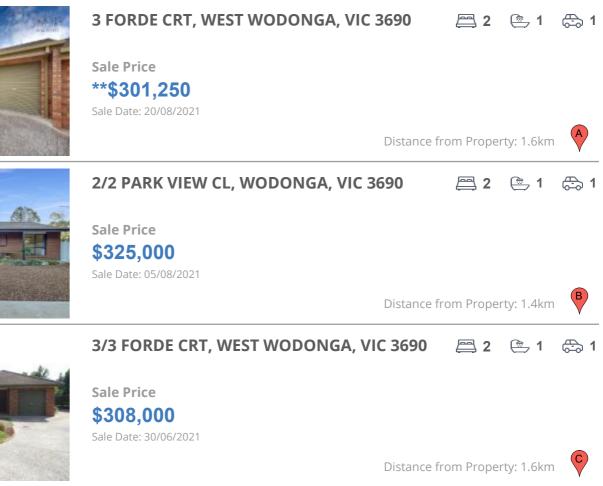

## **COMPARABLE PROPERTIES**

These are the three properties sold within five kilometres of the property for sale in the last 18 months that the estate agent or agent's representative considers to be most comparable to the property for sale.

#### **Comparable property sales**

These are the three properties sold within five kilometres of the property for sale in the last 18 months that the estate agent or agent's representative considers to be most comparable to the property for sale.

| Address of comparable property        | Price       | Date of sale |
|---------------------------------------|-------------|--------------|
| 3 FORDE CRT, WEST WODONGA, VIC 3690   | **\$301,250 | 20/08/2021   |
| 2/2 PARK VIEW CL, WODONGA, VIC 3690   | \$325,000   | 05/08/2021   |
| 3/3 FORDE CRT, WEST WODONGA, VIC 3690 | \$308,000   | 30/06/2021   |