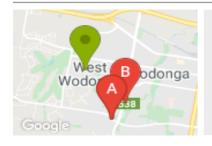

## **COMPARABLE PROPERTIES**

These are the three properties sold within five kilometres of the property for sale in the last 18 months that the estate agent or agent's representative considers to be most comparable to the property for sale.

#### **Comparable property sales**

These are the three properties sold within five kilometres of the property for sale in the last 18 months that the estate agent or agent's representative considers to be most comparable to the property for sale.

| Address of comparable property        | Price       | Date of sale |
|---------------------------------------|-------------|--------------|
| 3 FORDE CRT, WEST WODONGA, VIC 3690   | **\$301,250 | 20/08/2021   |
| 2/2 PARK VIEW CL, WODONGA, VIC 3690   | \$325,000   | 05/08/2021   |
| 3/3 FORDE CRT, WEST WODONGA, VIC 3690 | \$308,000   | 30/06/2021   |