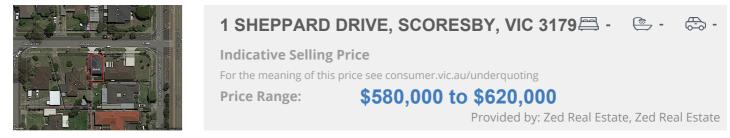

#### Property offered for sale

Address Including suburb and postcode

1 SHEPPARD DRIVE, SCORESBY, VIC 3179

#### Indicative selling price

For the meaning of this price see consumer.vic.gov.au/underquoting

Price Range:

\$580,000 to \$620,000