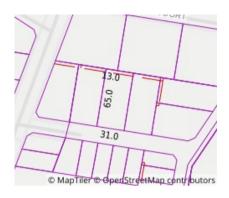

## Property offered for sale

| Address               | 5 Arch Avenue, Churchill Vic 3842 |
|-----------------------|-----------------------------------|
| Including suburb or   |                                   |
| locality and postcode |                                   |
|                       |                                   |
|                       |                                   |

#### Median sale price

| Median price  | \$105,000  | Pro | perty Type | Vacant land |        | Suburb | Churchill |
|---------------|------------|-----|------------|-------------|--------|--------|-----------|
| Period - From | 13/11/2018 | to  | 12/11/2019 |             | Source | REIV   |           |