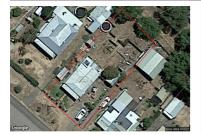

# 85 SULLIVAN STREET, INGLEWOOD, VIC 🕮 3 🕒 1 😓 2

**Indicative Selling Price** 

For the meaning of this price see consumer.vic.au/underquoting

Price Range:

\$275,000 to \$295,000

Provided by: Briohny Mitchell, PRD Nationwide Bendigo

### Property offered for sale

Address Including suburb and postcode

85 SULLIVAN STREET, INGLEWOOD, VIC 3517