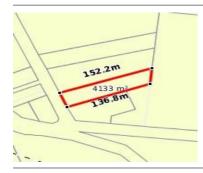

### Property offered for sale

Address Including suburb and postcode

85 SULLIVAN STREET, INGLEWOOD, VIC 3517