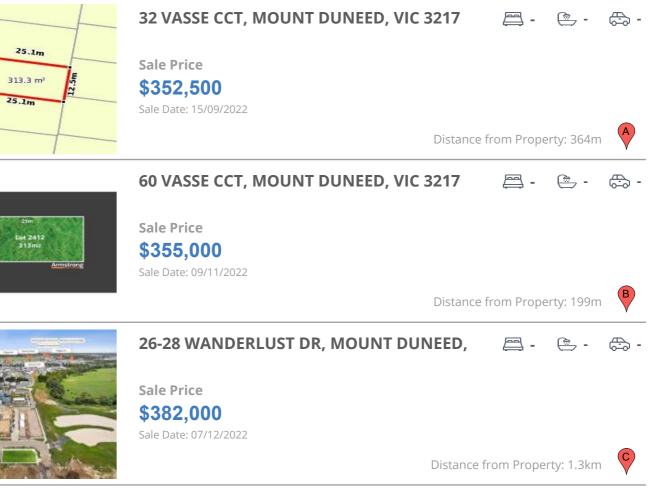

# **COMPARABLE PROPERTIES**

These are the three properties sold within five kilometres of the property for sale in the last 18 months that the estate agent or agent's representative considers to be most comparable to the property for sale.

### **Comparable property sales**

These are the three properties sold within five kilometres of the property for sale in the last 18 months that the estate agent or agent's representative considers to be most comparable to the property for sale.

| Address of comparable property              | Price     | Date of sale |
|---------------------------------------------|-----------|--------------|
| 32 VASSE CCT, MOUNT DUNEED, VIC 3217        | \$352,500 | 15/09/2022   |
| 60 VASSE CCT, MOUNT DUNEED, VIC 3217        | \$355,000 | 09/11/2022   |
| 26-28 WANDERLUST DR, MOUNT DUNEED, VIC 3217 | \$382,000 | 07/12/2022   |