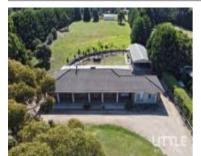

## 35 KING WILLIAM COURT, WALLAN, VIC 🕮 4 🕒 2 😂 -

**Indicative Selling Price** 

For the meaning of this price see consumer.vic.au/underquoting

**Price Range:** 

\$1,150,000 to \$1,250,000

Provided by: Samaira Ahuja, Hockingstuart Epping

### Property offered for sale

Address Including suburb and postcode

35 KING WILLIAM COURT, WALLAN, VIC 3756