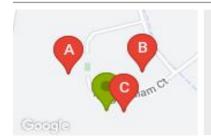

### **COMPARABLE PROPERTIES**

These are the three properties sold within five kilometres of the property for sale in the last 18 months that the estate agent or agent's representative considers to be most comparable to the property for sale.

43 KING WILLIAM CRT, WALLAN, VIC 3756

Sale Price

\*\$1,165,000

Sale Date: 18/02/2023

Distance from Property: 183m

28 KING WILLIAM CRT, WALLAN, VIC 3756

Sale Price

\$1,150,000

Sale Date: 17/05/2022

Distance from Property: 185m

33 KING WILLIAM CRT, WALLAN, VIC 3756

Sale Price

\$1,210,000

Sale Date: 01/04/2022

Distance from Property: 56m