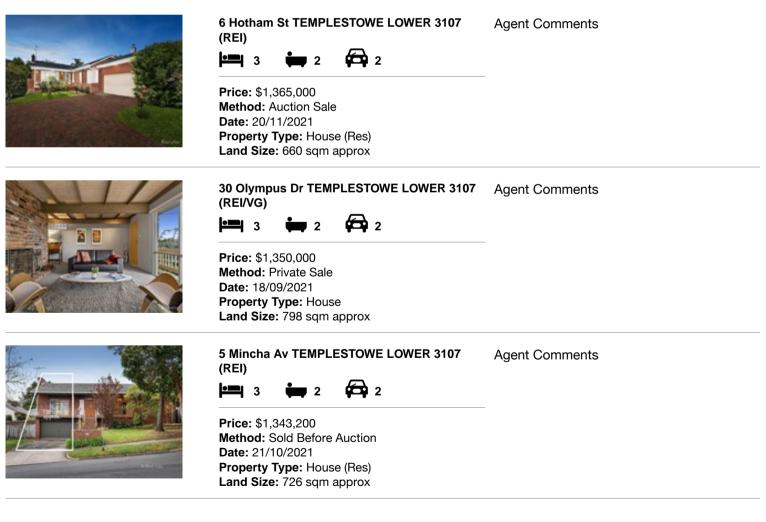

## Comparable property sales (\*Delete A or B below as applicable)

A\* These are the three properties sold within two kilometres of the property for sale in the last six months that the estate agent or agent's representative considers to be most comparable to the property for sale.

| Ado | dress of comparable property         | Price       | Date of sale |
|-----|--------------------------------------|-------------|--------------|
| 1   | 6 Hotham St TEMPLESTOWE LOWER 3107   | \$1,365,000 | 20/11/2021   |
| 2   | 30 Olympus Dr TEMPLESTOWE LOWER 3107 | \$1,350,000 | 18/09/2021   |
| 3   | 5 Mincha Av TEMPLESTOWE LOWER 3107   | \$1,343,200 | 21/10/2021   |

# **Comparable Properties**