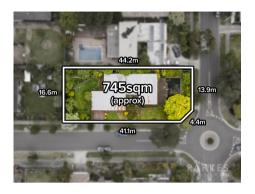

25/11/2021 21:35

**Property Type:** House Land Size: 745 sqm approx Agent Comments Indicative Selling Price \$1,325,000 - \$1,425,000 Median House Price September quarter 2021: \$1,437,000