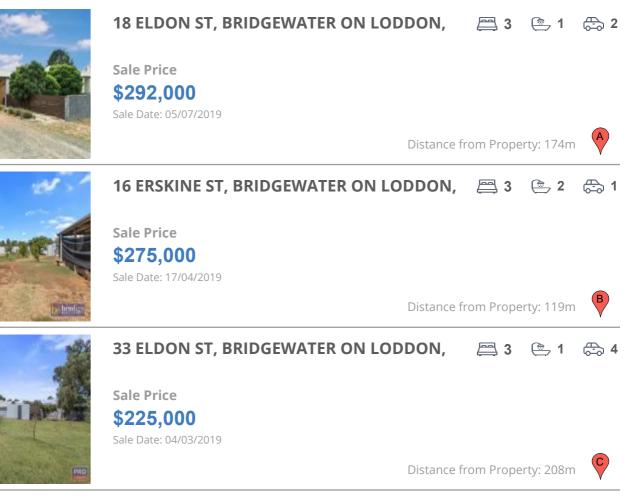

#### **Comparable property sales**

These are the three properties sold within five kilometres of the property for sale in the last 18 months that the estate agent or agent's representative considers to be most comparable to the property for sale.

| Address of comparable property                 | Price     | Date of sale |
|------------------------------------------------|-----------|--------------|
| 18 ELDON ST, BRIDGEWATER ON LODDON, VIC 3516   | \$292,000 | 05/07/2019   |
| 16 ERSKINE ST, BRIDGEWATER ON LODDON, VIC 3516 | \$275,000 | 17/04/2019   |
| 33 ELDON ST, BRIDGEWATER ON LODDON, VIC 3516   | \$225,000 | 04/03/2019   |