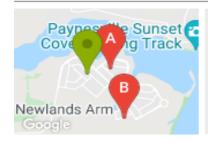

# 4 LAKE VALLEY WAY, NEWLANDS ARM, VIC

**Sale Price** 

\$479,000

Sale Date: 12/08/2021

Distance from Property: 310m

# 6 LAKE HAVEN AVE, NEWLANDS ARM, VIC

Sale Price

\$465,000

Sale Date: 28/07/2021

Distance from Property: 795m

| Address of comparable property            | Price     | Date of sale |
|-------------------------------------------|-----------|--------------|
| 4 LAKE VALLEY WAY, NEWLANDS ARM, VIC 3875 | \$479,000 | 12/08/2021   |
| 6 LAKE HAVEN AVE, NEWLANDS ARM, VIC 3875  | \$465,000 | 28/07/2021   |