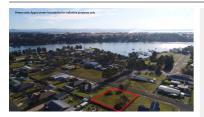

# 18 VILLAGE FAIR DRIVE, NEWLANDS

**Indicative Selling Price** 

For the meaning of this price see consumer.vic.au/underquoting

Single Price: \$495,000

## Property offered for sale

|           | Add    | ress |
|-----------|--------|------|
| Including | suburb | and  |
|           | posto  | ode  |

18 VILLAGE FAIR DRIVE, NEWLANDS ARM, VIC 3875